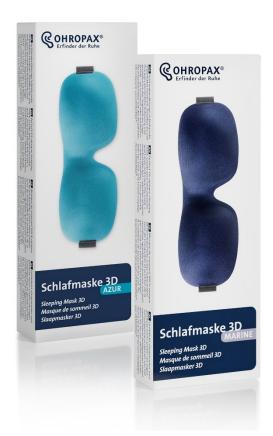

## Product Information OHROPAX® Sleeping Mask 3D

## **General Information**

Reusable sleeping mask 3D

Category: Bed accessories, spa article

Material: 60% polyester 40% polyurethane

Color: Blue (marine), pink and azur

Size: One size

**Characteristics:** Perfect-fit opaque sleeping mask with an individually adjustable velcro strip.

## **The Advantages**

- Ensures complete darkness
- Light, yet dimensionally stable
- Comfortable, non-slip fit, thanks to wide velcro strap
- High-quality workmanship
- Nose remains free, no constrictive feeling
- Available in blue (marine), pink and azur