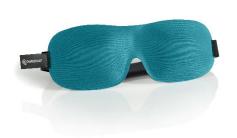

## **General Information**

Reusable sleeping mask 3D

Category: Bed accessories, spa article

Material: 60% polyester 40% polyurethane

Color: Blue (marine), pink and azur

Size: One size

**Characteristics:** Perfect-fit opaque sleeping mask with an individually adjustable velcro strip.

## **The Advantages**

- Ensures complete darkness
- Light, yet dimensionally stable
- Comfortable, non-slip fit, thanks to wide velcro strap
- High-quality workmanship
- Nose remains free, no constrictive feeling
- Available in blue (marine), pink and azur