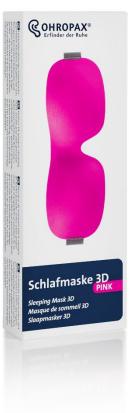

## Product Information OHROPAX® Sleeping Mask 3D

## **General Information**

Reusable sleeping mask 3D

Category: Bed accessories, spa article

Material: 60% polyester 40% polyurethane

Color: Blue (marine), pink and azur

Size: One size

**Characteristics:** Perfect-fit opaque sleeping mask with an individually adjustable velcro strip.

## **The Advantages**

- Ensures complete darkness
- Light, yet dimensionally stable
- Comfortable, non-slip fit, thanks to wide velcro strap
- High-quality workmanship
- Nose remains free, no constrictive feeling
- Available in blue (marine), pink and azur