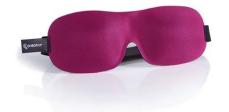

## **General Information**

Reusable sleeping mask 3D

Category: Bed accessories, spa article

Material: 60% polyester 40% polyurethane

Color: Blue (marine), pink and azur

Size: One size

**Characteristics:** Perfect-fit opaque sleeping mask with an individually adjustable velcro strip.

## **The Advantages**

- Ensures complete darkness
- Light, yet dimensionally stable
- Comfortable, non-slip fit, thanks to wide velcro strap
- High-quality workmanship
- Nose remains free, no constrictive feeling
- Available in blue (marine), pink and azur