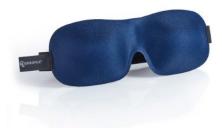

## **General Information**

Reusable sleeping mask 3D

Category: Bed accessories, spa article

Material: 60% polyester 40% polyurethane

Color: Blue (marine), pink and azur

Size: One size

**Characteristics:** Perfect-fit opaque sleeping mask with an individually adjustable velcro strip.

## **The Advantages**

- Ensures complete darkness
- Light, yet dimensionally stable
- Comfortable, non-slip fit, thanks to wide velcro strap
- High-quality workmanship
- Nose remains free, no constrictive feeling
- Available in blue (marine), pink and azur